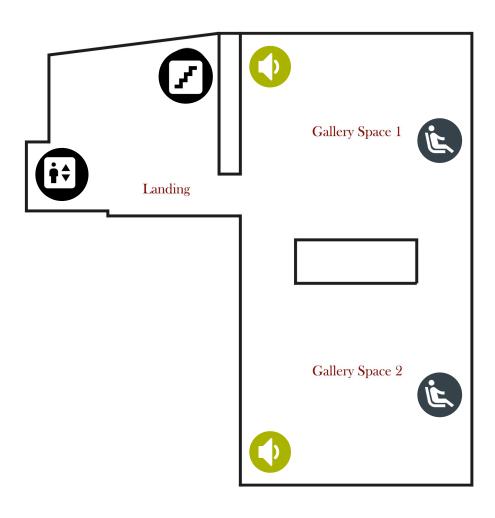

Low Light



Natural Bright Light



This room contains audio



Toilets



Hand sanitiser



This room contains videos



Baby Changing Facilities



Information



Closed captions



**Stairs** 



Gift Shop



No closed captions



Accessible Lift



Sensory Bag



Do not touch this object



Wheelchair Accessible



Wayfinding



Strong Smells



Warning



Outdoor space



Busy room



Low lighting



Audio Visual Transcript



No buggies or mobility scooters



Seating



**Quiet Space** 



Barrier - no entry



Audio visual timings



Multimedia Guide



You can touch this object.



Accessible toilet



Museum/ History





# **Ground Floor**







### **First Floor**







## **Second Floor**







#### **Basement Floor**







# **Brownsword Gallery (First Floor)**



#### **Low Light Levels (Blue)**

**Bright Light Levels (Yellow)** 

# **Museum Lighting Levels**





Ground Floor
Lighting Levels

1st Floor Lighting Levels





**Second Floor Lighting Levels**