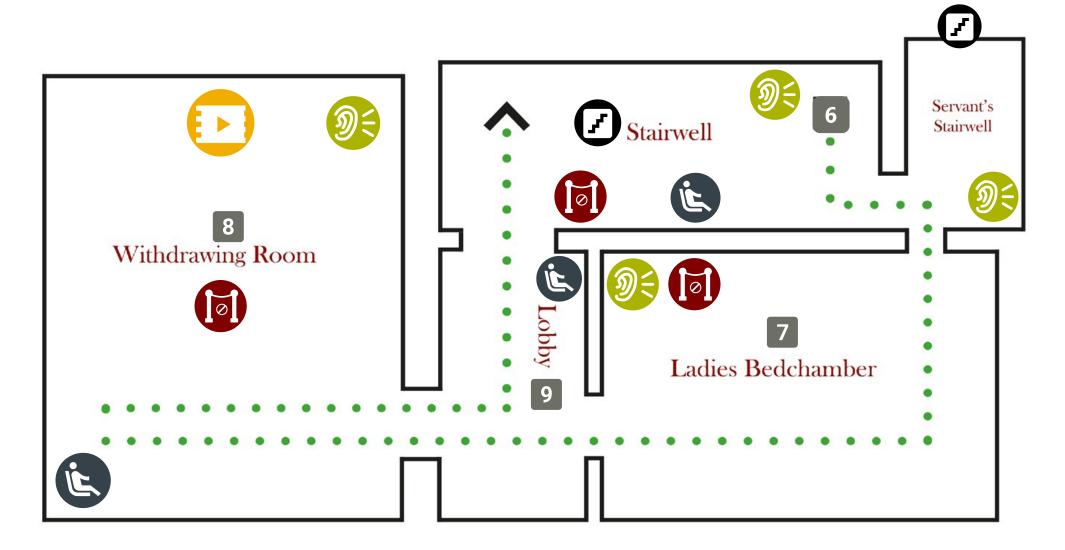

Low Light



Natural Bright Light



This room contains audio



Toilets



Hand sanitiser



This room contains videos



Baby Changing Facilities



Information



Closed captions



**Stairs** 



Gift Shop



No closed captions



Accessible Lift



Sensory Bag



Do not touch this object



Wheelchair Accessible



Wayfinding



Strong Smells



Warning



Outdoor space



Busy room



Low lighting



Audio Visual Transcript



No buggies or mobility scooters



Seating



**Quiet Space** 



Barrier - no entry



Audio visual timings



Multimedia Guide



You can touch this object.



Accessible toilet



Museum/ History





# **Ground Floor**







### **First Floor**







## **Second Floor**







#### **Basement Floor**







# **Brownsword Gallery (First Floor)**



#### **Low Light Levels (Blue)**

**Bright Light Levels (Yellow)** 

# **Museum Lighting Levels**





Ground Floor
Lighting Levels

1st Floor Lighting Levels





**Second Floor Lighting Levels**