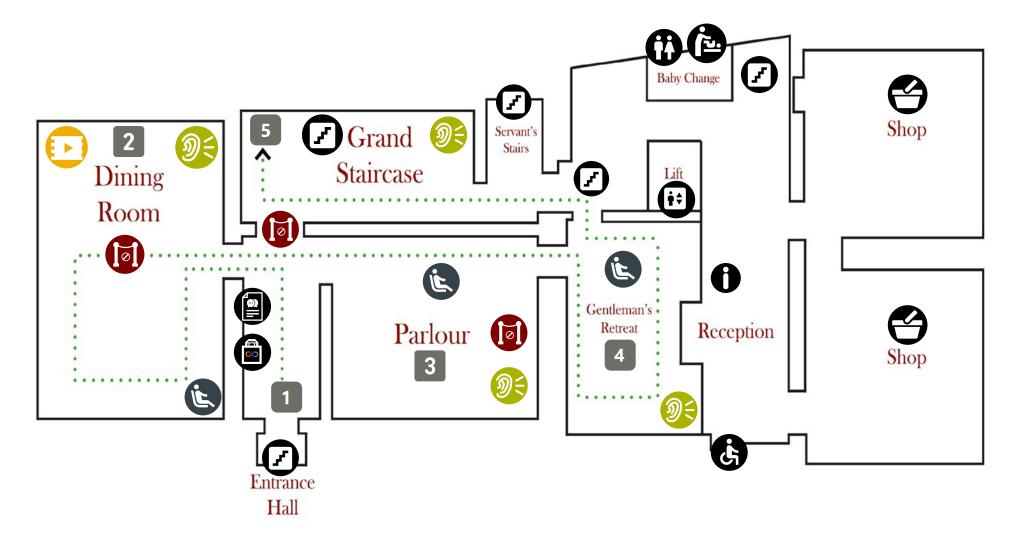

Low Light



Natural Bright Light



This room contains audio



Toilets



Hand sanitiser



This room contains videos



Baby Changing Facilities



Information



Closed captions



**Stairs** 



Gift Shop



No closed captions



Accessible Lift



Sensory Bag



Do not touch this object



Wheelchair Accessible



Wayfinding



Strong Smells



Warning



Outdoor space



Busy room



Low lighting



Audio Visual Transcript



No buggies or mobility scooters



Seating



**Quiet Space** 



Barrier - no entry



Audio visual timings



Multimedia Guide



You can touch this object.



Accessible toilet



Museum/ History





# **Ground Floor**







### **First Floor**







## **Second Floor**







#### **Basement Floor**







# **Brownsword Gallery (First Floor)**



#### **Low Light Levels (Blue)**

**Bright Light Levels (Yellow)** 

# **Museum Lighting Levels**





Ground Floor
Lighting Levels

1st Floor Lighting Levels





**Second Floor Lighting Levels**