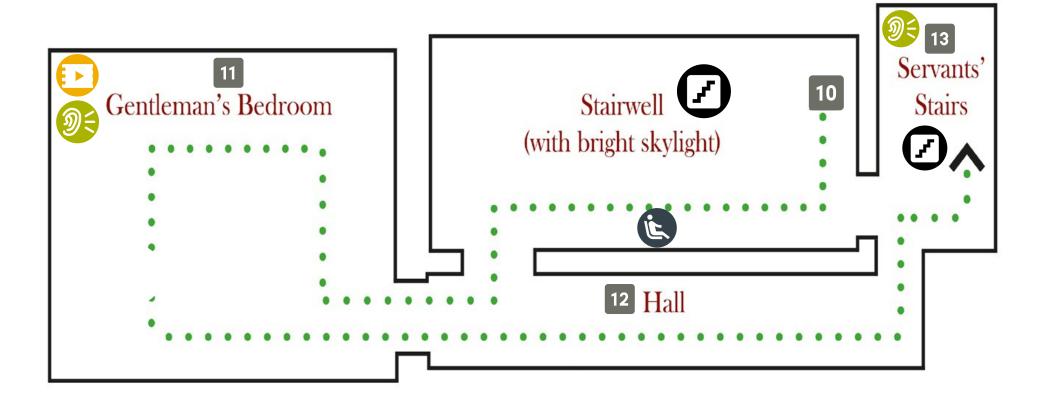

Low Light



Natural Bright Light



This room contains audio



Toilets



Hand sanitiser



This room contains videos



Baby Changing Facilities



Information



Closed captions



**Stairs** 



Gift Shop



No closed captions



Accessible Lift



Sensory Bag



Do not touch this object



Wheelchair Accessible



Wayfinding



Strong Smells



Warning



Outdoor space



Busy room



Low lighting



Audio Visual Transcript



No buggies or mobility scooters



Seating



**Quiet Space** 



Barrier - no entry



Audio visual timings



Multimedia Guide



You can touch this object.



Accessible toilet



Museum/ History





# **Ground Floor**







### **First Floor**







## **Second Floor**







#### **Basement Floor**







# **Brownsword Gallery (First Floor)**



#### **Low Light Levels (Blue)**

**Bright Light Levels (Yellow)** 

# **Museum Lighting Levels**





Ground Floor
Lighting Levels

1st Floor Lighting Levels





**Second Floor Lighting Levels**