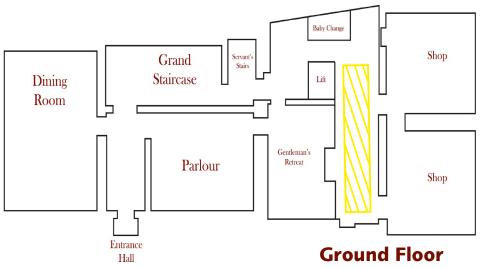

This room contains videos



Baby Changing Facilities



Information



Closed captions



**Stairs** 



Gift Shop



No closed captions



Accessible Lift



Sensory Bag



Do not touch this object



Wheelchair Accessible



Wayfinding



Strong Smells



Warning



Outdoor space



Busy room



Low lighting



Audio Visual Transcript



No buggies or mobility scooters



Seating



**Quiet Space** 



Barrier - no entry



Audio visual timings



Multimedia Guide



You can touch this object.



Accessible toilet



Museum/ History





# **Ground Floor**







### **First Floor**







## **Second Floor**







#### **Basement Floor**







# **Brownsword Gallery (First Floor)**



#### **Low Light Levels (Blue)**

**Bright Light Levels (Yellow)** 

# **Museum Lighting Levels**





Ground Floor
Lighting Levels

1st Floor Lighting Levels





**Second Floor Lighting Levels**